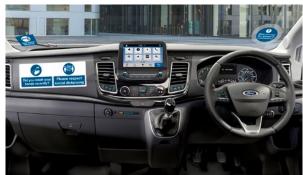

## **Vehicle signage** | Assorted customisable stickers

**Use hand** 

santiser