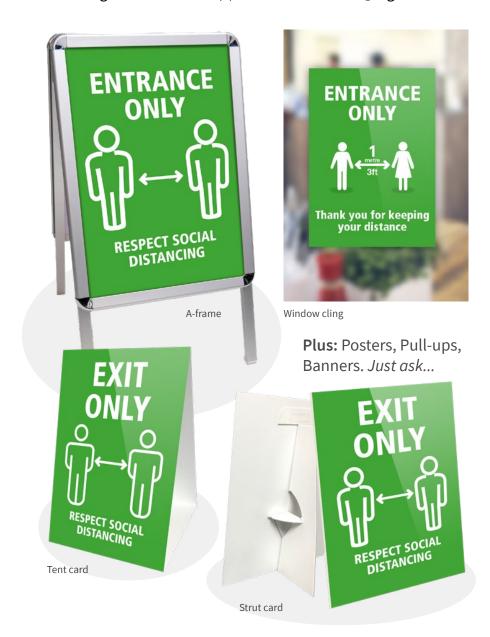

### **Retail** | Available in all formats

RMC8-A v2

A maximum of A maximum of customers allowed on the customers allowed on the premises at any time premises at any time DISTANCING Thank you for keeping your distance A-frame Window cling Plus: Posters, Pull-ups, Banners. Just ask... **PLEASE WAIT HERE** To help keep everyone safe, we're limiting the number of people in this premises **PLEASE** WAIT HERE To help keep everyone safe, we're limiting the number of people in this premises ONE OUT, ONE IN ONE OUT, ONE IN Tent card Strut card