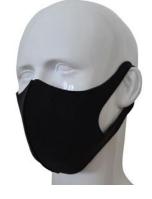

Counter top units also available.

Face masks | Help to reduce the spread of droplets from talking, sneezing and coughing

From the 24th July face masks and coverings are compulsory in shops. The public have also been advised to cover their noses and mouths with a face covering on public transport.

Custom printed in full colour with your design, nose and mouth coverings enhance the impact of social distancing and lower the risk of virus transmission to other people.

- **Regular Face Masks:** Single layer, printed on polyester fabric, un-hemmed and secured with elastic ear loops.
- Premium Face Masks: Single layer, printed on polyester fabric, shaped around the nose and chin, hemmed edges and secured with elastic ear loops.
- Luxury Face Masks: Triple layer, printed on polyester fabric, 100% cotton inner layer which holds 1x PM2.5 Activated Carbon Filter (included), shaped around the nose and chin, hemmed edges finished with black trim, and secured with elastic ear loops. Supplied with 2x plastic stoppers to adjust elastic.
- Foam Face Masks: Single layer soft 2mm black foam, with ear holes. Washable and reusable. These cannot be customised.