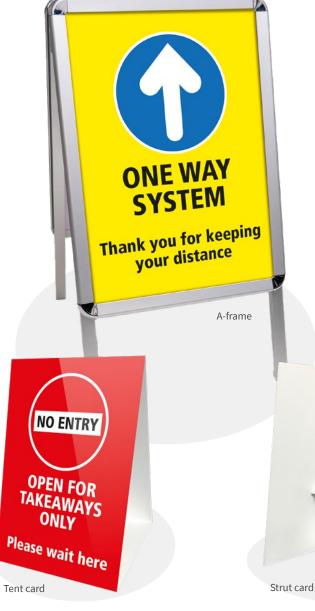

### **Retail** | Available in all formats

RMC8-A v2

A maximum of A maximum of customers allowed on the customers allowed on the premises at any time premises at any time DISTANCING Thank you for keeping your distance A-frame Window cling Plus: Posters, Pull-ups, Banners. Just ask... **PLEASE WAIT HERE** To help keep everyone safe, we're limiting the number of people in this premises **PLEASE** WAIT HERE To help keep everyone safe, we're limiting the number of people in this premises ONE OUT, ONE IN ONE OUT, ONE IN Tent card Strut card