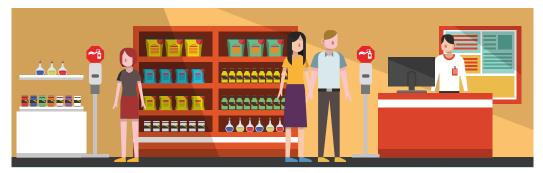

#### **Hand sanitising points** | Help your customers and staff protect themselves from germs and viruses

Perfect for shops/retail, offices, schools, medical locations (GP practices, hospitals, dentists etc), and other public areas where hand cleanliness is essential.

- Automated delivery of hand sanitiser with no cross-contamination.
- Customise with your brand or message to provide awareness and confidence.
- Freestanding electronic dispenser can be positioned anywhere.
- Positive recognisable benefits to customers and employees.
- Responsible and effective management of customer and staff cleanliness.
- Easily refillable.