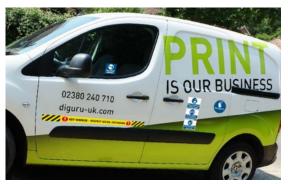

## **Vehicle signage** | Assorted customisable stickers

**Use hand** 

santiser