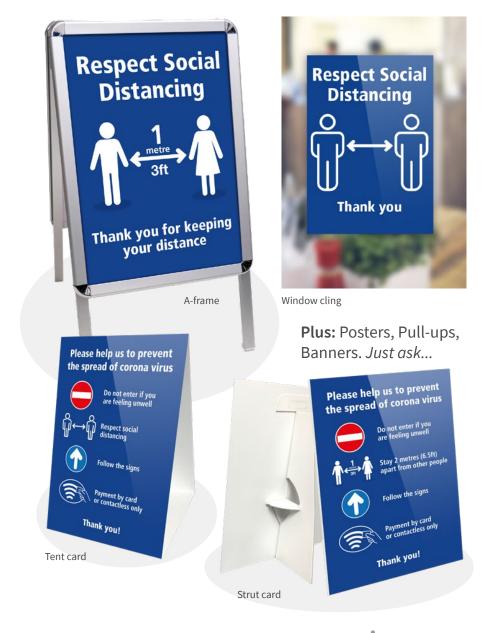

### **Retail** Available in all formats

Window cling

RMC2

Plus: **Posters** Pull-ups Banners Just ask...

RMC3

Talk to us about custom branding

www.diguru-uk.com · +44 (0) 23 8024 0710 · hello@diguru-uk.com

### **Retail** | Available in all formats

RMC8-A v2

A maximum of A maximum of customers allowed on the customers allowed on the premises at any time premises at any time DISTANCING Thank you for keeping your distance A-frame Window cling Plus: Posters, Pull-ups, Banners. Just ask... **PLEASE WAIT HERE** To help keep everyone safe, we're limiting the number of people in this premises **PLEASE** WAIT HERE To help keep everyone safe, we're limiting the number of people in this premises ONE OUT, ONE IN ONE OUT, ONE IN Tent card Strut card