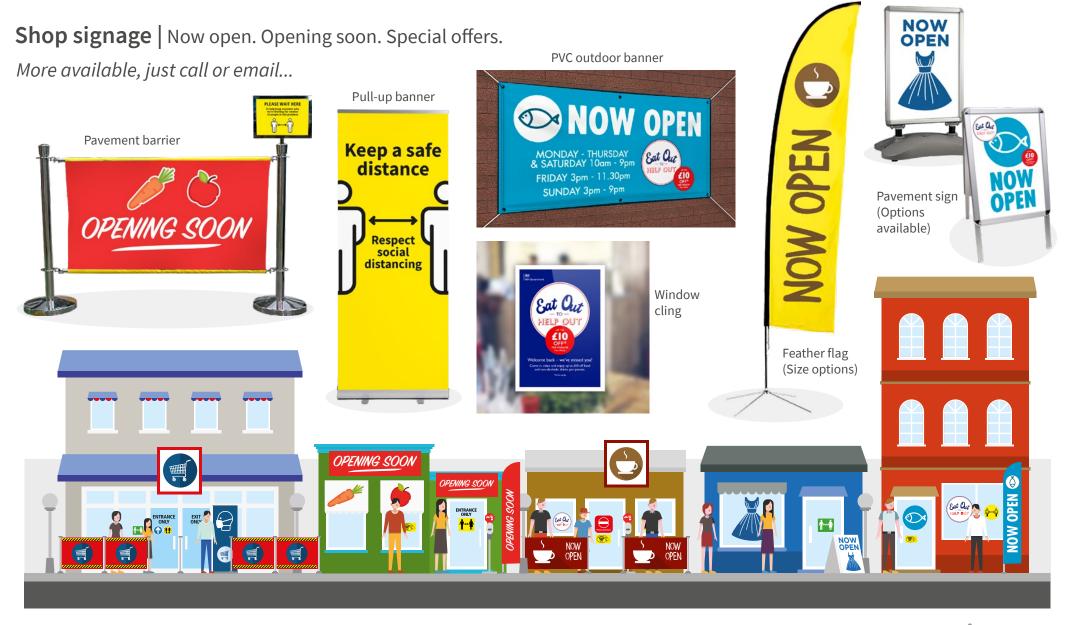

ion to other people.

- **Regular Face Masks:** Single layer, printed on polyester fabric, un-hemmed and secured with elastic ear loops.
- Premium Face Masks: Single layer, printed on polyester fabric, shaped around the nose and chin, hemmed edges and secured with elastic ear loops.
- Luxury Face Masks: Triple layer, printed on polyester fabric, 100% cotton inner layer which holds 1x PM2.5 Activated Carbon Filter (included), shaped around the nose and chin, hemmed edges finished with black trim, and secured with elastic ear loops. Supplied with 2x plastic stoppers to adjust elastic.
- Foam Face Masks: Single layer soft 2mm black foam, with ear holes. Washable and reusable. These cannot be customised.









**Elastic Toggles** 





Please note: these are not medical grade masks.

















#### **Table ready cards** Inform customers and employees



Restaurant/cafe/bar etc table ready cards clearly indicate to customers and staff if table requires sanitising or is ready for use.

Encapsulated for easy clean.

TRC









### **Anti-bacterial laminate** | Eliminates 99% of bacteria!







Perfect for protecting print and people.
It is ideal for use in hospitals, workplaces, schools, shops, restaurants and much more.



Available in matt or gloss finishes, large format coming soon.

It comes with many great benefits

- Eliminates 99% of bacteria
- Premium finish
- Easily cleaned
- Versatile and in-demand
- A revolutionary solution in today's current climate
- Lasts the lifetime of the print, it doesn't lose its antibacterial effect











### 



PLEASE **KEEP