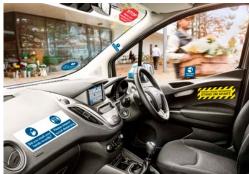

## **Vehicle signage** | Assorted customisable stickers

**Use hand** 

santiser