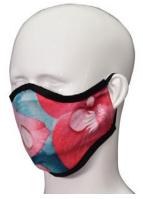

Counter top units also available.

Face masks | Help to reduce the spread of droplets from talking, sneezing and coughing

From the 24th July face masks and coverings are compulsory in shops. The public have also been advised to cover their noses and mouths with a face covering on public transport.

Custom printed in full colour with your design, nose and mouth coverings enhance the impact of social distancing and lower the risk of virus transmission to other people.

- **Regular Face Masks:** Single layer, printed on polyester fabric, un-hemmed and secured with elastic ear loops.
- Premium Face Masks: Single layer, printed on polyester fabric, shaped around the nose and chin, hemmed edges and secured with elastic ear loops.
- Luxury Face Masks: Triple layer, printed on polyester fabric, 100% cotton inner layer which holds 1x PM2.5 Activated Carbon Filter (included), shaped around the nose and chin, hemmed edges finished with black trim, and secured with elastic ear loops. Supplied with 2x plastic stoppers to adjust elastic.
- Foam Face Masks: Single layer soft 2mm black foam, with ear holes. Washable and reusable. These cannot be customised.

**Elastic Toggles** 

Please note: these are not medical grade masks.