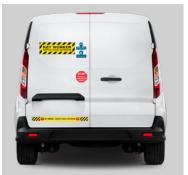

## **Vehicle signage** | Assorted customisable stickers

**Use hand** 

santiser