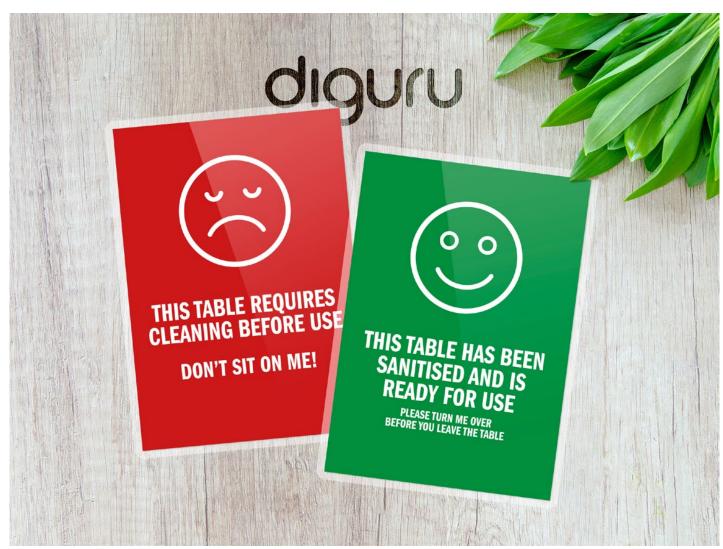

#### **Table ready cards** Inform customers and employees

Restaurant/cafe/bar etc table ready cards clearly indicate to customers and staff if table requires sanitising or is ready for use.

Encapsulated for easy clean.