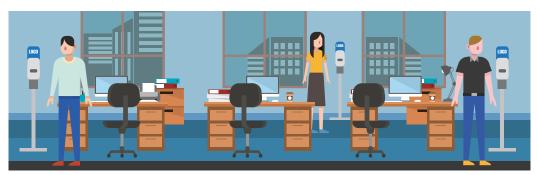

#### **Hand sanitising points** | Help your customers and staff protect themselves from germs and viruses

Perfect for shops/retail, offices, schools, medical locations (GP practices, hospitals, dentists etc), and other public areas where hand cleanliness is essential.

- Automated delivery of hand sanitiser with no cross-contamination.
- Customise with your brand or message to provide awareness and confidence.
- Freestanding electronic dispenser can be positioned anywhere.
- Positive recognisable benefits to customers and employees.
- Responsible and effective management of customer and staff cleanliness.
- Easily refillable.