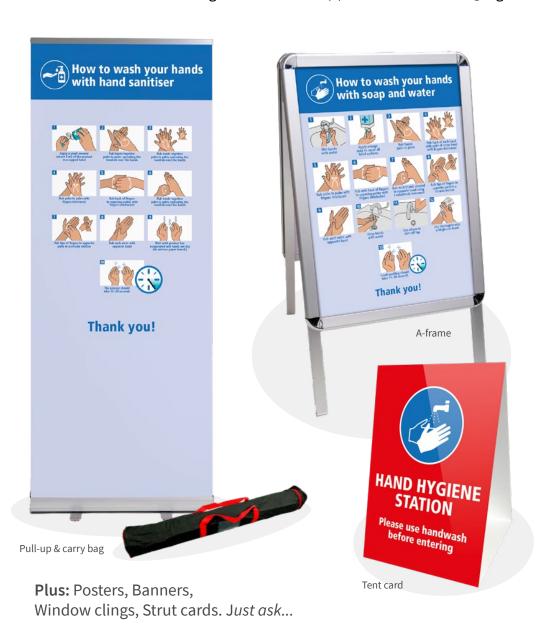

Thank you for keeping your distance A-frame Window cling Plus: Posters, Pull-ups, Banners. Just ask... **PLEASE WAIT HERE** To help keep everyone safe, we're limiting the number of people in this premises **PLEASE** WAIT HERE To help keep everyone safe, we're limiting the number of people in this premises ONE OUT, ONE IN ONE OUT, ONE IN Tent card Strut card

RMC6-A v2

















Talk to us about custom branding

www.diguru-uk.com · +44 (0) 23 8024 0710 · hello@diguru-uk.com

### **Retail** | Available in all formats









RMC9-A v2

RMC9-B v2







RMC11-B v2

RMC11-A v2











RMC10-B v2

## Talk to us about custom branding

www.diguru-uk.com · +44 (0) 23 8024 0710 · hello@diguru-uk.com

### **Hygiene materials** | Available in all formats







HMC1-A

HMC1-B



HMC2-B















### **Circular vinyl floor stickers** 300mm diameter, non-slip material

























#### Vinyl floor stickers | Non-slip material & tape



VFC1-A v2 · 1000mm x 500mm



VFC1-B v2 · 1000mm x 500mm



VFC1-C v2 · 1000mm x 500mm



VFC1-D v2 · 1000mm x 500mm



VFC2 · 1000mm x 500mm



VFC3 v2 · 1000mm x 500mm



VFC4 · 1000mm x 500mm



VFC6·1m×70mm







VFC7-A v2 · 1m x 100mm



VFC7-B v2 · 1m x 100mm











## **Vehicle signage** | Assorted customisable stickers





















**Use hand** 

santiser





































## FREE NHS & Key Workers support poster

diguru

Contact us to receive your free poster with your order

+44 (0) 23 8024 0710 · hello@diguru-uk.com · www.diguru-uk.com





## diguru

# MANAGED · CREATIVE DIGITAL • PRI