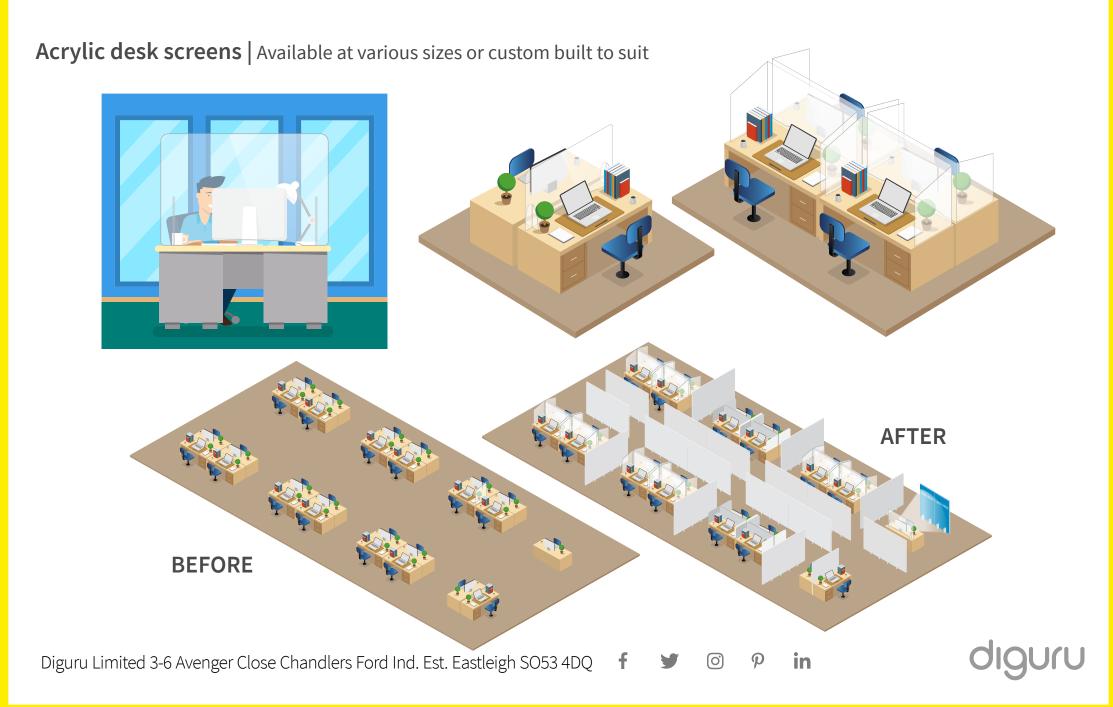

# diguru

Health & Safety/ Covid-19 Material

Diguru can provide sustainable material which is easily disposed of after use via standard paper recycling processes

Office materials | Desk partitions, Dividers, Free standing walls