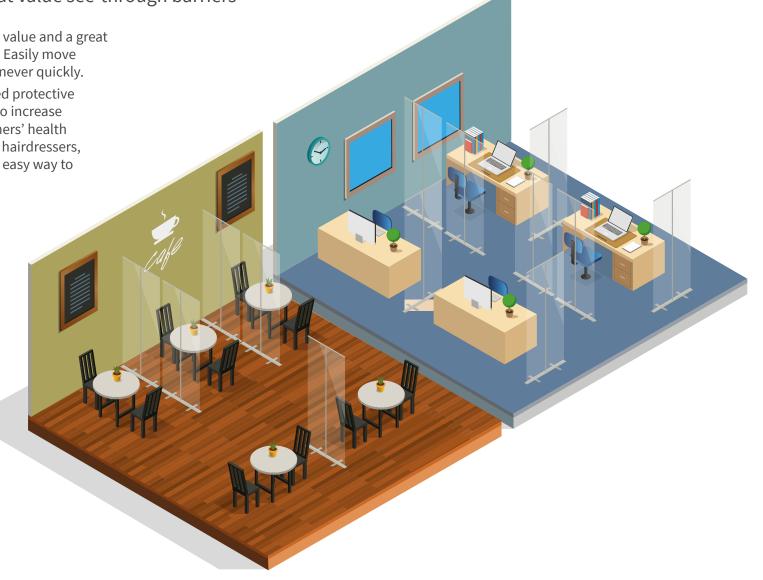

Transparent pop-up roller banners are good value and a great way to have moveable see-through barriers. Easily move them around, roll up and put the down whenever quickly.

They are a simple solution for when you need protective barriers between seats and tables. Helping to increase capacity whilst considering staff and customers' health and safety. They are perfect for beauticians, hairdressers, restaurants, cafes and offices as a quick and easy way to protect from airborne particles.

- 850mm, 1m or 1.5m wide
- Tension banner versions also available for longer distances
- 2 metres tall
- Easily wipeable for good hygiene
- Carry case included
- No design necessary

Talk to us about custom branding