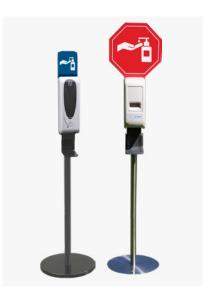

#### **Hand sanitising points** | Help your customers and staff protect themselves from germs and viruses

Perfect for shops/retail, offices, schools, medical locations (GP practices, hospitals, dentists etc), and other public areas where hand cleanliness is essential.

- Automated delivery of hand sanitiser with no cross-contamination.
- Customise with your brand or message to provide awareness and confidence.
- Freestanding electronic dispenser can be positioned anywhere.
- Positive recognisable benefits to customers and employees.
- Responsible and effective management of customer and staff cleanliness.
- Easily refillable.

Counter top units also available.

Face masks | Help to reduce the spread of droplets from talking, sneezing and coughing

From the 24th July face masks and coverings are compulsory in shops. The public have also been advised to cover their noses and mouths with a face covering on public transport.