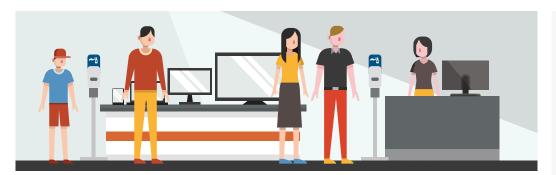

#### **Hand sanitising points** | Help your customers and staff protect themselves from germs and viruses

Perfect for shops/retail, offices, schools, medical locations (GP practices, hospitals, dentists etc), and other public areas where hand cleanliness is essential.

- Automated delivery of hand sanitiser with no cross-contamination.
- Customise with your brand or message to provide awareness and confidence.
- Freestanding electronic dispenser can be positioned anywhere.
- Positive recognisable benefits to customers and employees.
- Responsible and effective management of customer and staff cleanliness.
- Easily refillable.