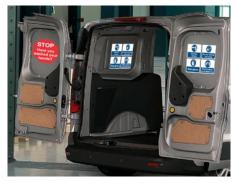

## **Vehicle signage** | Assorted customisable stickers

**Use hand** 

santiser