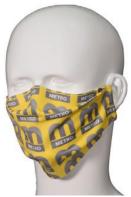

Counter top units also available.

Face masks | Help to reduce the spread of droplets from talking, sneezing and coughing

From the 24th July face masks and coverings are compulsory in shops. The public have also been advised to cover their noses and mouths with a face covering on public transport.

Custom printed in full colour with your design, nose and mouth coverings enhance the impact of social distancing and lower the risk of virus transmission to other people.

- **Regular Face Masks:** Single layer, printed on polyester fabric, un-hemmed and secured with elastic ear loops.
- Premium Face Masks: Single layer, printed on polyester fabric, shaped around the nose and chin, hemmed edges and secured with elastic ear loops.
- Luxury Face Masks: Triple layer, printed on polyester fabric, 100% cotton inner layer which holds 1x PM2.5 Activated Carbon Filter (included), shaped around the nose and chin, hemmed edges finished with black trim, and secured with elastic ear loops. Supplied with 2x plastic stoppers to adjust elastic.
- Foam Face Masks: Single layer soft 2mm black foam, with ear holes. Washable and reusable. These cannot be customised.