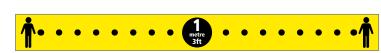

#### Vinyl floor stickers | Non-slip material & tape

VFC1-A v2 · 1000mm x 500mm

VFC1-B v2 · 1000mm x 500mm

VFC1-C v2 · 1000mm x 500mm

VFC1-D v2 · 1000mm x 500mm

VFC2 · 1000mm x 500mm

VFC3 v2 · 1000mm x 500mm