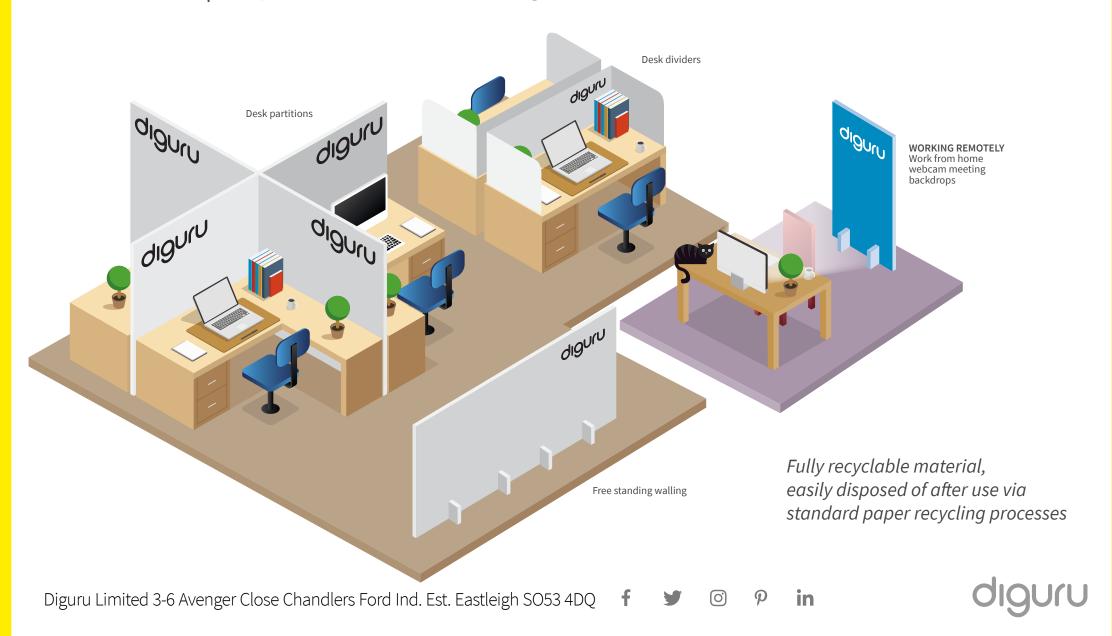

# diguru

Health & Safety/ Covid-19 Material

Diguru can provide sustainable material which is easily disposed of after use via standard paper recycling processes

Office materials | Desk partitions, Dividers, Free standing walls